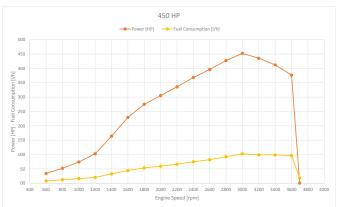

----------------------------------------|
| C10 - HSC - High speed craft             |
| 450 (331)                                |
| 3000                                     |
| V8                                       |
| 6,6                                      |
| 103                                      |
| 99                                       |
| 16.0:1                                   |
| DENSO common rail                        |
| 1-2-7-8-4-5-6-3                          |
| YES                                      |
| 1070                                     |
| 578                                      |
| Waterjet. Shaft, stern and surface drive |
|                                          |

# **Dimensions V8P-450**

Not for installation







# **Performance Curves**