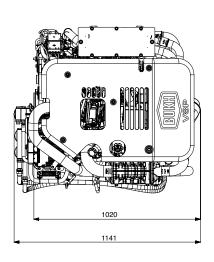

|
|------------------------------------------|
| C10 - HSC - High speed craft             |
| 450 (331)                                |
| 3000                                     |
| V8                                       |
| 6,6                                      |
| 103                                      |
| 99                                       |
| 16.0:1                                   |
| DENSO common rail                        |
| 1-2-7-8-4-5-6-3                          |
| YES                                      |
| 1070                                     |
| 578                                      |
| Waterjet. Shaft, stern and surface drive |
|                                          |

# **Dimensions V8P-450**

Not for installation







# **Performance Curves**