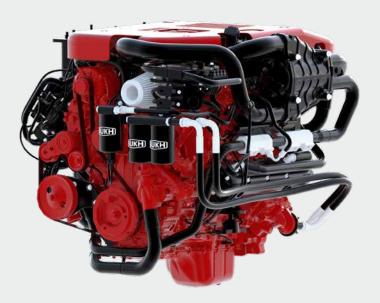

## 6.6 LITER DIESEL PERFORMANCE

The BUKH V8P 6.6L is a powerful and compact light weight diesel engine designed to suit all commercial and leisure applications.

With the strong Duramax base engine and marinization done by BUKH in Denmark, the BUKH V8P is the right choice when reliability, performance, and quality are some of the keywords for your project.

# **BUKH MARINE DIESEL ENGINE**