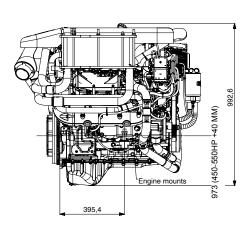

|
|------------------------------------------|
| C10 - HSC - High speed craft             |
| 450 (331)                                |
| 3000                                     |
| V8                                       |
| 6,6                                      |
| 103                                      |
| 99                                       |
| 16.0:1                                   |
| DENSO common rail                        |
| 1-2-7-8-4-5-6-3                          |
| YES                                      |
| 1070                                     |
| 578                                      |
| Waterjet. Shaft, stern and surface drive |
|                                          |

# **Dimensions V8P-450**

Not for installation







# **Performance Curves**