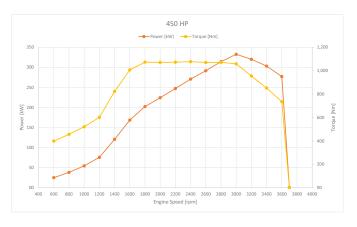

------------------------------------------|
| C10 - HSC - High speed craft             |
| 450 (331)                                |
| 3000                                     |
| V8                                       |
| 6,6                                      |
| 103                                      |
| 99                                       |
| 16.0:1                                   |
| DENSO common rail                        |
| 1-2-7-8-4-5-6-3                          |
| YES                                      |
| 1070                                     |
| 578                                      |
| Waterjet. Shaft, stern and surface drive |
|                                          |

# **Dimensions V8P-450**

Not for installation







# **Performance Curves**