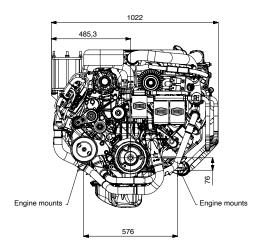

|
|------------------------------------------|
| C10 - HSC - High speed craft             |
| 450 (331)                                |
| 3000                                     |
| V8                                       |
| 6,6                                      |
| 103                                      |
| 99                                       |
| 16.0:1                                   |
| DENSO common rail                        |
| 1-2-7-8-4-5-6-3                          |
| YES                                      |
| 1070                                     |
| 578                                      |
| Waterjet. Shaft, stern and surface drive |
|                                          |

# **Dimensions V8P-450**

Not for installation







# **Performance Curves**