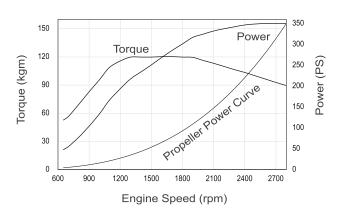

|
| 4-Stroke, 24-Valve DOHC, E-VGT      |
| with intercooler, water cooling     |
| 350 (257)                           |
| 2,800                               |
| In-line 6                           |
| 6,798                               |
| 107 X 126                           |
| 17.5 : 1                            |
| 120.3 kg·m @ 1,600 rpm              |
| Common Rail Direct injection (CRDi) |
| Solenoid Injector                   |
| 24V-90A                             |
| YES                                 |
| 77.6                                |
| 686                                 |
| SAE 11-1/2                          |
| SAE 2                               |
|                                     |

### **Dimensions G350**





## **Performance Curves**