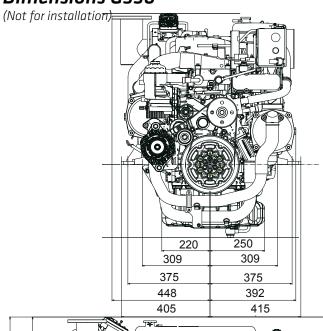

------------|
| Heavy Duty (S1)                     |
| 4-Stroke, 24-Valve DOHC, E-VGT      |
| with intercooler, water cooling     |
| 350 (257)                           |
| 2,800                               |
| In-line 6                           |
| 6,798                               |
| 107 X 126                           |
| 17.5 : 1                            |
| 120.3 kg·m @ 1,600 rpm              |
| Common Rail Direct injection (CRDi) |
| Solenoid Injector                   |
| 24V-90A                             |
| YES                                 |
| 77.6                                |
| 686                                 |
| SAE 11-1/2                          |
| SAE 2                               |
|                                     |

### **Dimensions G350**





## **Performance Curves**