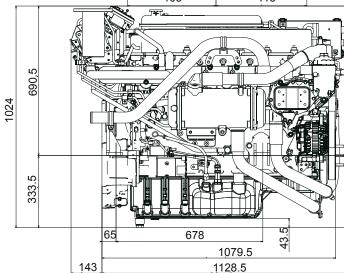

----------|
| Heavy Duty (S1)                     |
| 4-Stroke, 24-Valve DOHC, E-VGT      |
| with intercooler, water cooling     |
| 350 (257)                           |
| 2,800                               |
| In-line 6                           |
| 6,798                               |
| 107 X 126                           |
| 17.5 : 1                            |
| 120.3 kg·m @ 1,600 rpm              |
| Common Rail Direct injection (CRDi) |
| Solenoid Injector                   |
| 24V-90A                             |
| YES                                 |
| 77.6                                |
| 686                                 |
| SAE 11-1/2                          |
| SAE 2                               |
|                                     |

### **Dimensions G350**





## **Performance Curves**