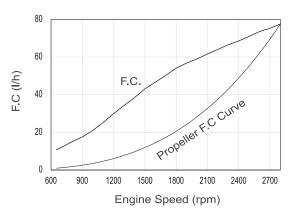

|
| 4-Stroke, 24-Valve DOHC, E-VGT      |
| with intercooler, water cooling     |
| 350 (257)                           |
| 2,800                               |
| In-line 6                           |
| 6,798                               |
| 107 X 126                           |
| 17.5 : 1                            |
| 120.3 kg·m @ 1,600 rpm              |
| Common Rail Direct injection (CRDi) |
| Solenoid Injector                   |
| 24V-90A                             |
| YES                                 |
| 77.6                                |
| 686                                 |
| SAE 11-1/2                          |
| SAE 2                               |
|                                     |

### **Dimensions G350**





## **Performance Curves**